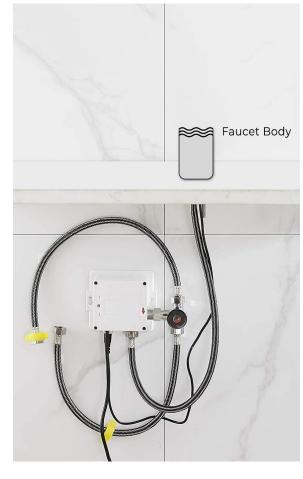

Flux: ≥0.07L/S

Power Supply: Box Transformer (BOX)

Temperature Mixer: Below Deck Manual Mixing Valve (BDM)

Factory Default Timeout: 30s Factory Default GPC: 0.75

Dia.of inlet / outlet pipe: G1/2"

Working pressure: 0.05 - 1.6 Mpa

## **FEATURES**

Commercial Grade Faucet, ADA Compliant, Cast Brass Spout, Quick Connect Fittings, Integrated Water Shut-off, Hygienic Line Flush, Water Usage and Battery Strength Reporting, Self-adapting Sensor