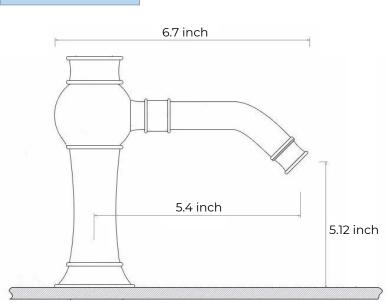

## FONTANA BLACK AUTOMATIC SENSOR TOUCHLESS **BASIN FAUCET SPECIFICATIONS**

Size

## Overview

All dimensions and specifications are nominal and may vary. Use actual products for accuracy in critical situations.